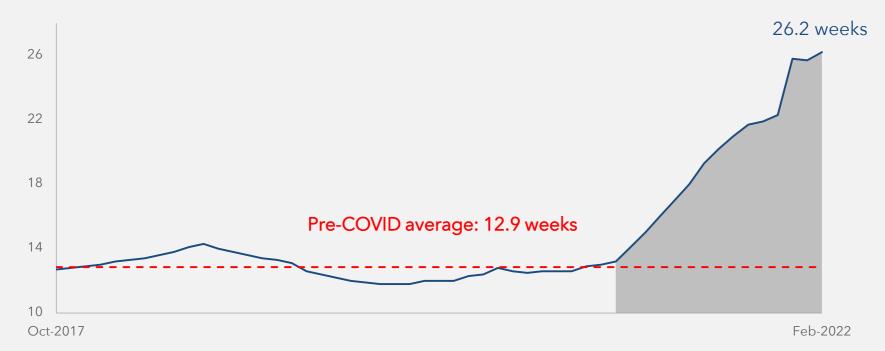

## **Chart of the Day**

Russia-Ukraine represents a supply side shock on top of a supply side shock (COVID) for the global economy. Notably, the time between ordering a microchip and delivery continues to lengthen and is now double its pre-COVID average.

## Gap between ordering a chip and delivery, weeks

Source: (1) Bloomberg, "Wait Times for Chip Deliveries Grow Again as Shortages Persist" (March 11, 2022).