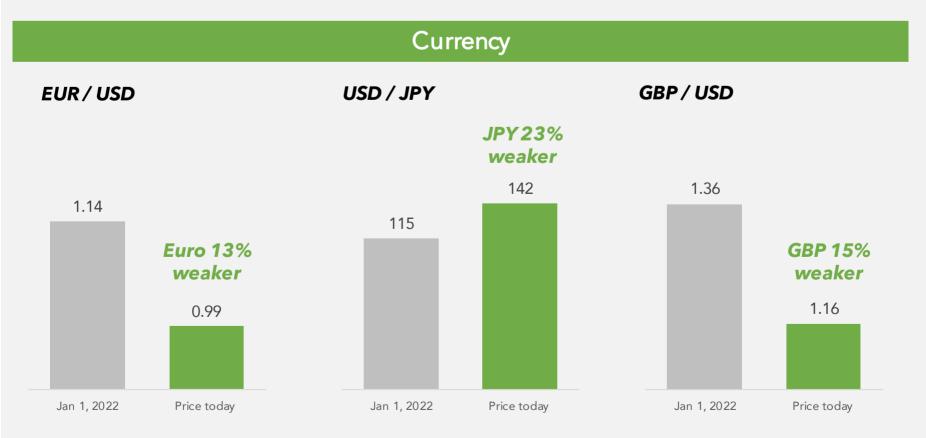

## **Chart of the Day**

Consensus forecast for Q3 2022 on January 1, 2022 vs. price today

Consensus forecast for Q3 2022 on January 1, 2022 vs. price today

Consensus forecast for Q3 2022 on January 1, 2022 vs. price today

Source: (1-9) Bloomberg. Data as of September 6, 2022. European Natural Gas (TTF) is MUFG forecast. Rest of forecasts are Bloomberg consensus.