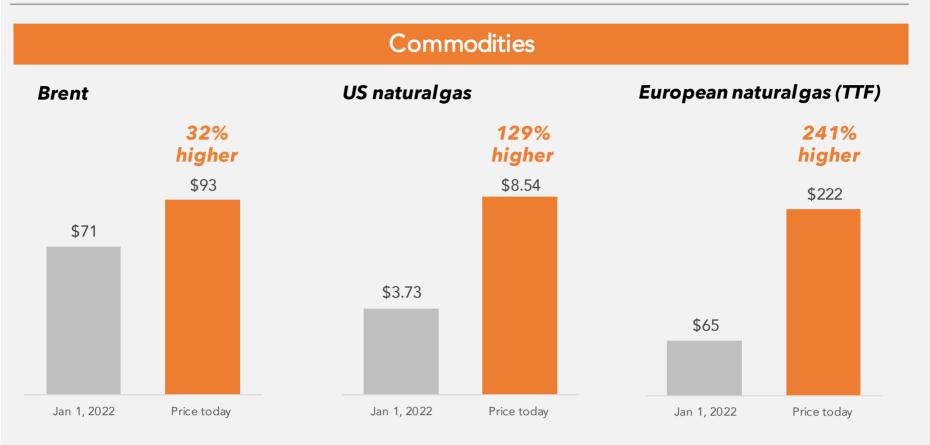

## **Chart of the Day**

Consensus forecast for Q3 2022 on January 1, 2022 vs. price today

Consensus forecast for Q3 2022 on January 1, 2022 vs. price today

Consensus forecast for Q3 2022 on January 1, 2022 vs. price today

Source: (1-9) Bloomberg. Data as of September 6, 2022. European Natural Gas (TTF) is MUFG forecast. Rest of forecasts are Bloomberg consensus.