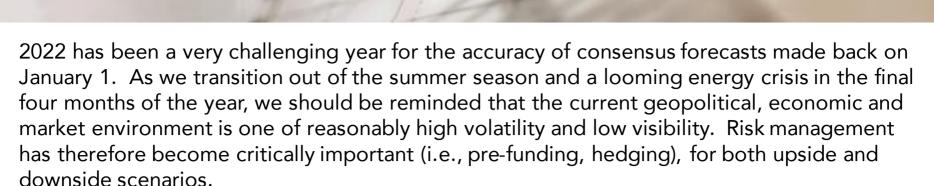

## **Chart of the Day**

Consensus forecast for Q3 2022 on January 1, 2022 vs. price today

Consensus forecast for Q3 2022 on January 1, 2022 vs. price today

Consensus forecast for Q3 2022 on January 1, 2022 vs. price today

Source: (1-9) Bloomberg. Data as of September 6, 2022. European Natural Gas (TTF) is MUFG forecast. Rest of forecasts are Bloomberg consensus.