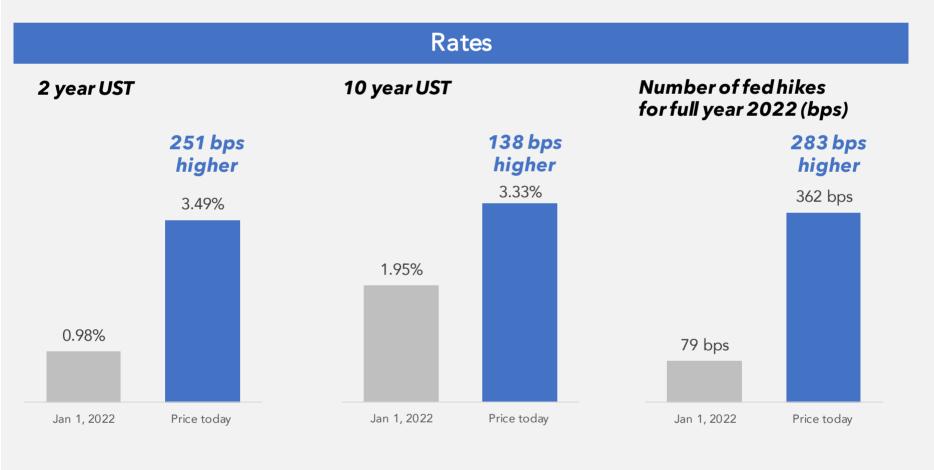

## **Chart of the Day**

Consensus forecast for Q3 2022 on January 1, 2022 vs. price today

Consensus forecast for Q3 2022 on January 1, 2022 vs. price today

Consensus forecast for Q3 2022 on January 1, 2022 vs. price today

Source: (1-9) Bloomberg. Data as of September 6, 2022. European Natural Gas (TTF) is MUFG forecast. Rest of forecasts are Bloomberg consensus.