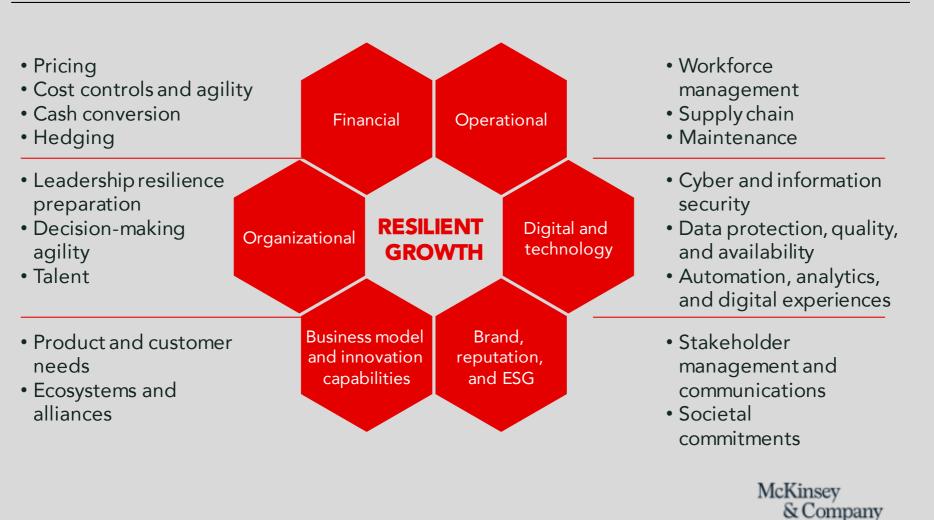

## **Chart of the Day**

In a recent report, McKinsey & Company highlights six dimensions of resilience that large multi-national companies can utilize to drive "resilient growth" in the face of rising global and US recession risk going into 2023.

NA

Source: (1) McKinsey, "Something's coming: How US companies can build resilience, survive a downturn, and thrive in the next cycle" (July 2022).