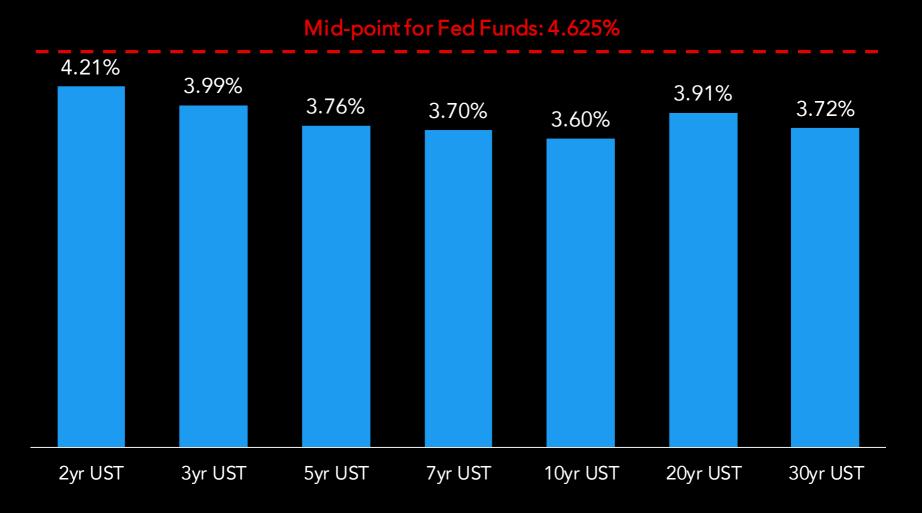

## Capital Markets Strategy Essential in Cights for the C-Suite Chart of the Day

As evidenced by the entire 2s-30s UST yield curve trading below Fed Funds, the market believes that financial stability has become a greater concern than inflation. In fact, in the week following SVB's bankruptcy, 2-5 year UST yields declined by the most in a single week since the 9/11 terrorist attacks in 2001.