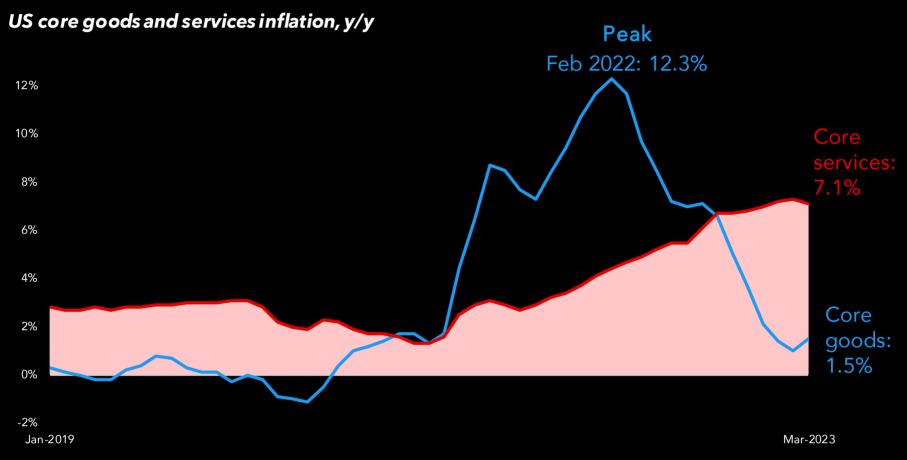

## Breakdown of CPI by components

After steadily rising since August 2021, core services inflation declined in March to 7.1% y/y vs. 7.3% in February. Inflation in both rent and owners' equivalent rent moderated in the month, the first real sign that alternative measures of housing inflation are feeding through to CPI calculations. Core goods inflation, on the other hand, broke its trend of the past six months and increased to 1.5% y/y vs. 1% in February. The increase shows that while disinflation trends are firmly in-place, the journey to the Fed's 2% target will be non-linear.