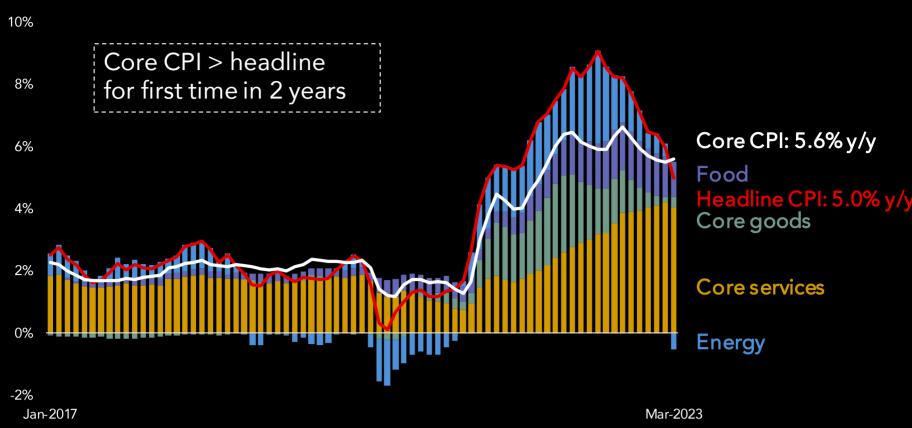

US headline inflation rose 0.1% m/m in March and 5.0% y/y, as energy prices fell by (-3.5%) and food at home priced declined by (-0.3%) on the month. Core prices increased 0.4% m/m and 5.6% y/y, the first time in over two years that core came in above the headline level.

## Breakdown of CPI by components

After steadily rising since August 2021, core services inflation declined in March to 7.1% y/y vs. 7.3% in February. Inflation in both rent and owners' equivalent rent moderated in the month, the first real sign that alternative measures of housing inflation are feeding through to CPI calculations. Core goods inflation, on the other hand, broke its trend of the past six months and increased to 1.5% y/y vs. 1% in February. The increase shows that while disinflation trends are firmly in-place, the journey to the Fed's 2% target will be non-linear.