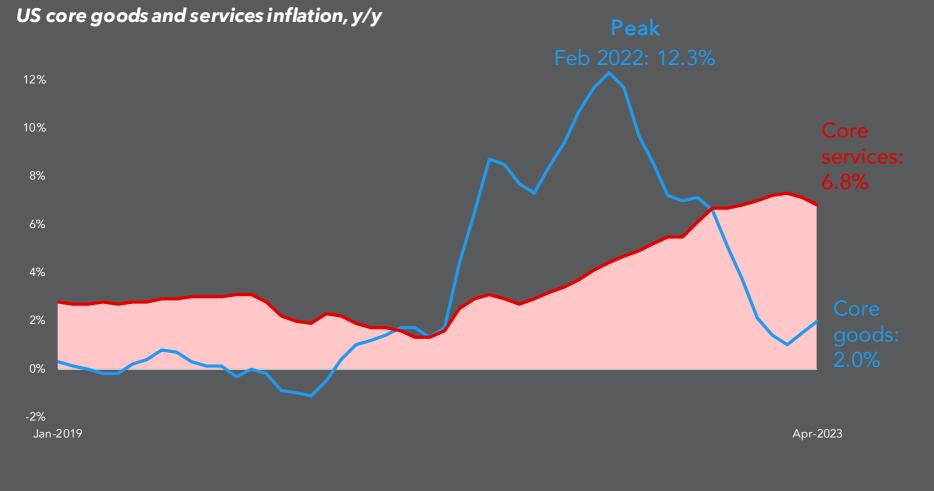

Core goods and services continued their directional trend from March with services inflation declining to 6.8% y/y (after 19 months of steady increases) and goods inflation modestly rebounding to 2%. The "super core" (core services ex-housing) also rose by 0.4% m/m, an increase from 0.3% in March.