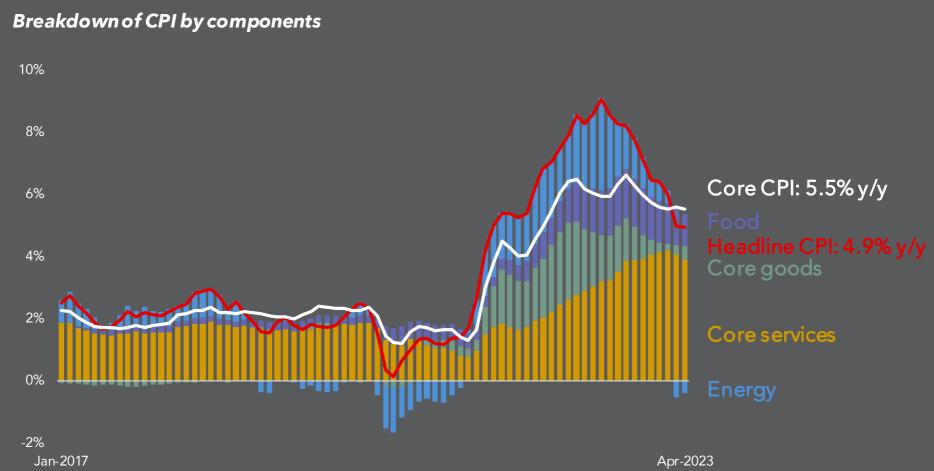

The US Consumer Price Index (CPI) moderated in April, dropping below 5% for the first time in 2 years. While energy prices are lower on a Y/Y basis, the 0.6% m/m increase was a primary contributor to the 0.4% m/m increase in headline CPI.

With Y/Y headline inflation marginally below expectations at 4.9% in April (vs 5% consensus), markets take comfort from an increased probability of a Fed pause, especially as debt ceiling brinkmanship increases in the weeks ahead. Core inflation at 5.5% Y/Y was in line with consensus forecasts.

Core goods and services continued their directional trend from March with services inflation declining to 6.8% y/y (after 19 months of steady increases) and goods inflation modestly rebounding to 2%. The "super core" (core services ex-housing) also rose by 0.4% m/m, an increase from 0.3% in March.