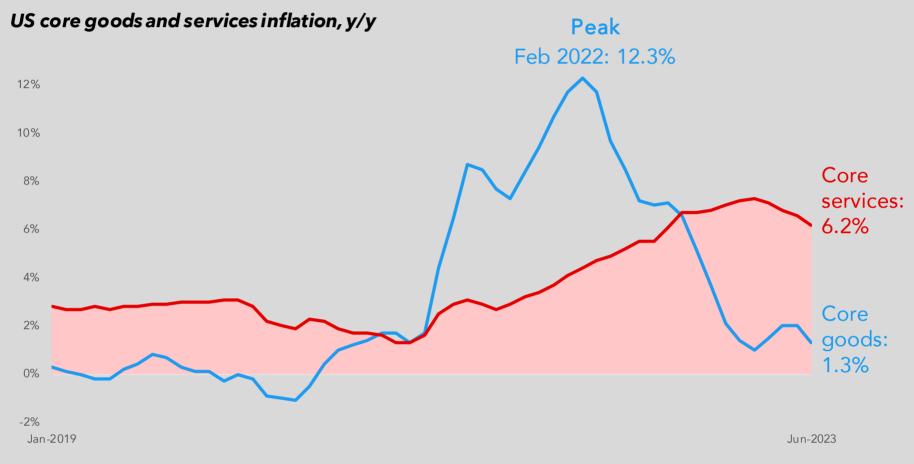

Core services and core goods both declined to 6.2% and 1.3%, respectively. Shelter inflation continued its downward trend as owners' equivalent rent increased by only 0.4% m/m.

(dis)inflation, a look at today's CPI data on a y/y basis provides a useful lens on the categories in which the consumer is feeling the most cost pressure (and relief) relative to one year ago. **/y**) Energy Food