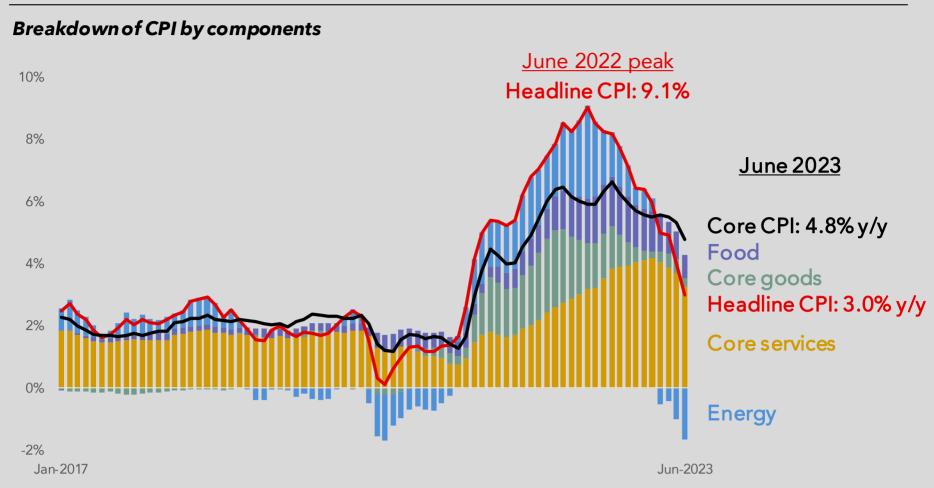

The headline US Consumer Price Index (CPI) fell to 3.0% in June, down sharply from the 9.1% peak one year ago, and its lowest level in 27 months. Core inflation increased by 0.2% m/m (less than consensus) to a 20-month low of 4.8%. Food inflation continued its sharp decline while base effects had a favorable impact as the last of the big energy price increases of 1H 2022 dropped out. With core CPI of 4.8% still well above the Fed's 2% target, markets are pricing more than a 90% probability of an additional Fed rate hike at the July 26 Fed meeting.

Core services and core goods both declined to 6.2% and 1.3%, respectively. Shelter inflation continued its downward trend as owners' equivalent rent increased by only 0.4% m/m.

(dis)inflation, a look at today's CPI data on a y/y basis provides a useful lens on the categories in which the consumer is feeling the most cost pressure (and relief) relative to one year ago. **/y**) Energy Food