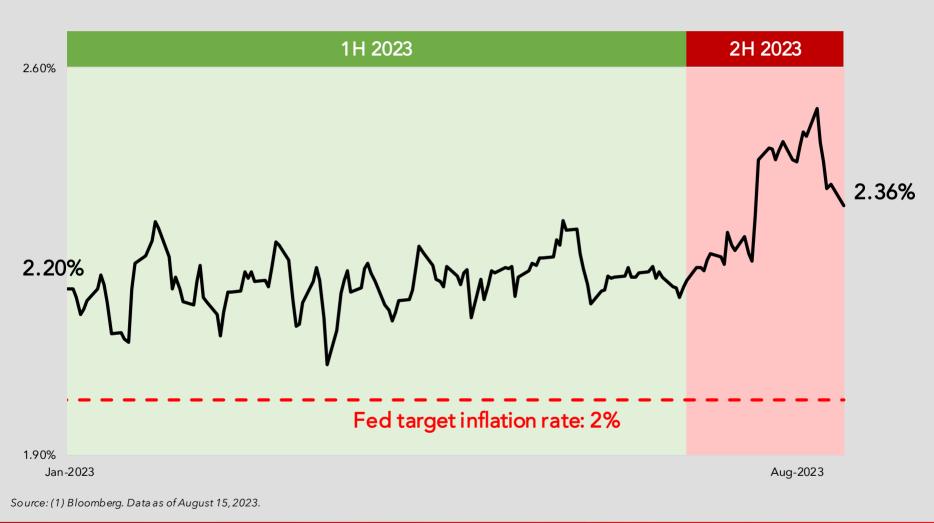

# **Chart of the Day**

Resilient US economic and labor market data have led to a re-pricing of the market's longterm US inflation expectations over recent weeks

#### US 5 year, 5 year forward breakeven rate