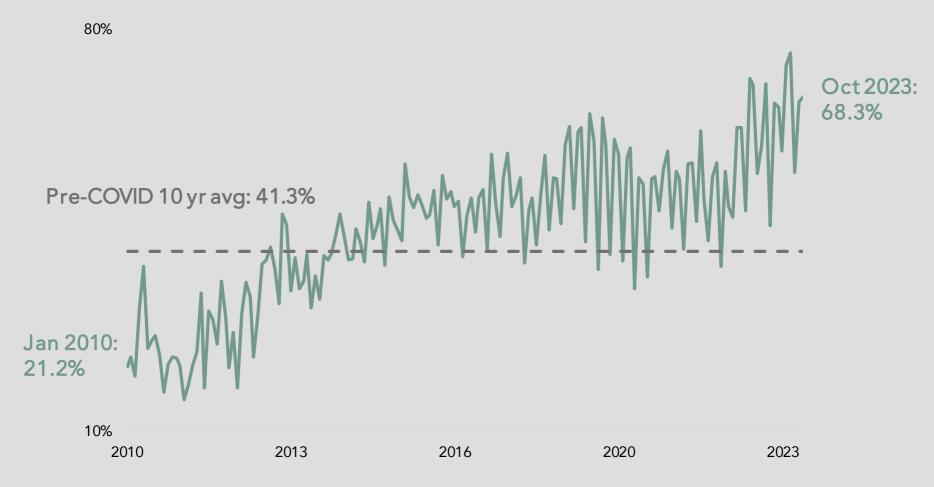

Investment fund purchases of both the short and long end of the UST curve have risen since the COVID crisis and current Fed tightening cycle began.

## Investment fund allotment of long duration (10-30yr) US Treasury auctions

Source: (1-2) US Department of the Treasury. Data as of October 24, 2023.