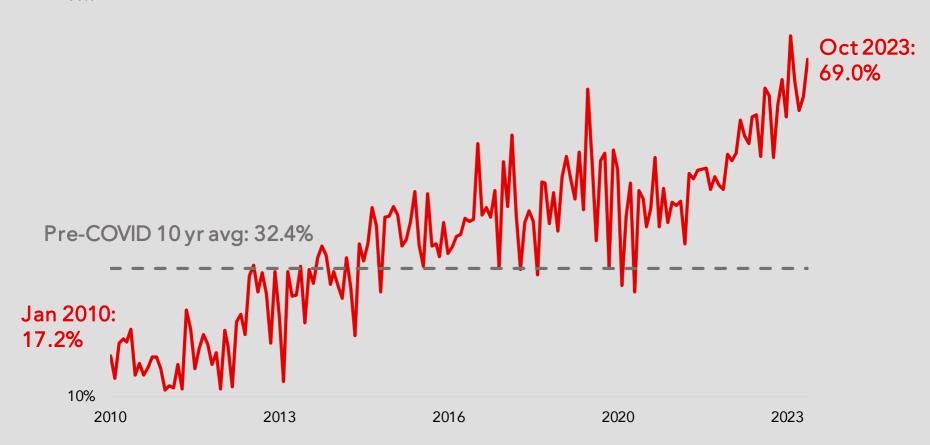

Investment fund purchases of both the short and long end of the UST curve have risen since the COVID crisis and current Fed tightening cycle began.

## Investment fund allotment of short duration (2-7yr) US Treasury auctions

80%

## Investment fund allotment of long duration (10-30yr) US Treasury auctions

Source: (1-2) US Department of the Treasury. Data as of October 24, 2023.