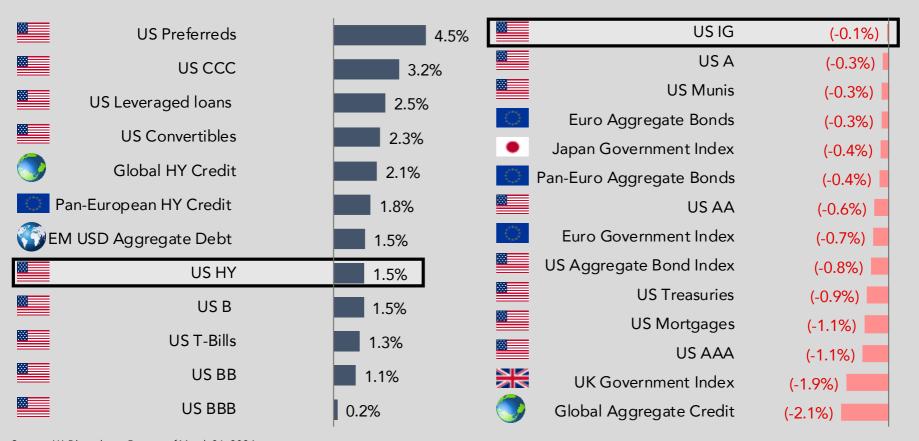

Click or scan to view our website and access past reports, policy notes and more.

mufgamericas.com/insights-and-experience/insights/capital-markets-strategy

Against a backdrop of a "soft landing" for the US economy and policy transition signals from the Fed, HY outperformed IG in Q1 2024, while US dollar credit markets outperformed Euro and global counterparts.

## Global credit market total returns (Q1 2024)

Source: (1) Bloomberg. Data as of March 31, 2024.