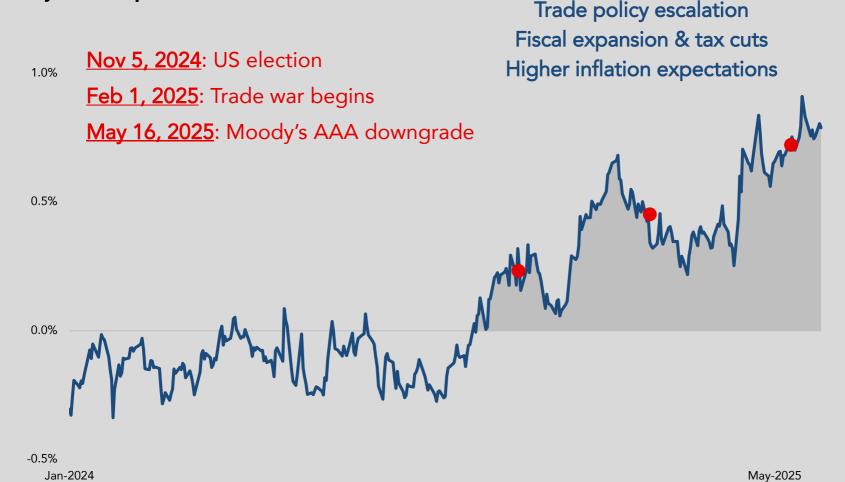

Markets began pricing in the "Trump Trade" in October 2024, which has included higher term premia across the UST curve on expectations of fiscal expansion and trade policy escalation.

## 10 year term premium estimate

Click Here

Source: (1) Bloomberg. Data as of June 5, 2025. ACM term premium model. Federal Reserve Bank of NY.